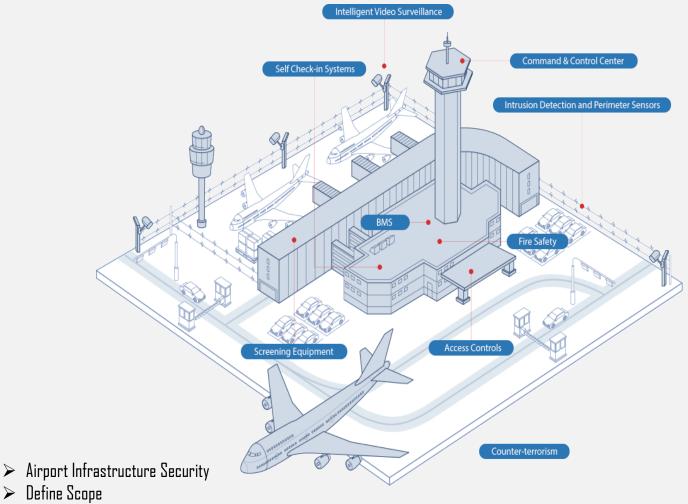

## **SECURITY & SURVEILLANCE**

- $\succ$  Understand the Organization and System
- > Analyse the Risk
- > Formalise the Security Master Plan
- > Design & Implement the Solutions