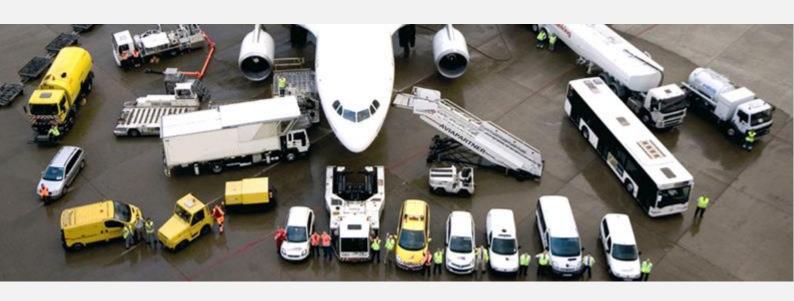

# AIRPORT GROUND HANDLING

- > Organization & Management (ORM-H,ORM-HS, ORM-S)
- > Airplane & Loading Handling (HDL)
- Ground Activities (AGM)
- > Load Control (LOD)
- Passenger Handling (PAX)
- > Baggage Handling (BAG)
- > Cargo Handling